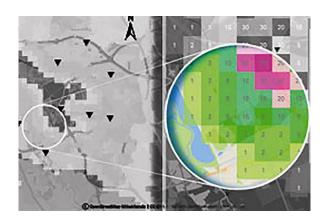

# Surface discharge of stormwater and stormwater drainage

Because of frequent inundations, the analysis of potential flood impacts is gaining more and more of importance.