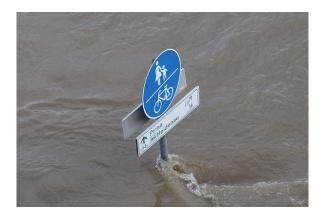

#### Surface water quality

The demand for clean water as a resource is increasing. For this reason the EU Water Framework Directive strives for improvement of the ecological and chemical condition of all waters.