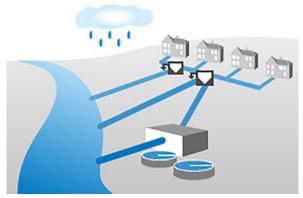

#### Integral holistic approaches

Often, three main working areas are identified in the urban water management. First the sewer system, second the wastewater treatment plant and third the water body.

Page 2 of 3 • Status: Friday, 8 August 2025 14:38:20