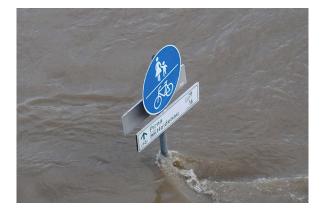

# Surface discharge of stormwater and stormwater drainage

Because of frequent inundations, the analysis of potential flood impacts is gaining more and more of importance.

#### Flood protection

Floods are natural phenomena in the hydrological cycle. As we cannot avoid floods the goal is to limit their impacts in urban areas.