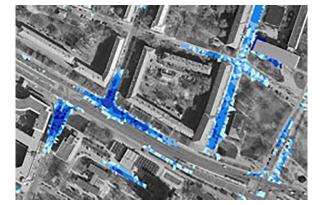

#### Principle and Added Value of Radar Data in Urban Drainage and Water Management

Radar data provide precipitation information in high temporal and spatial resolution.